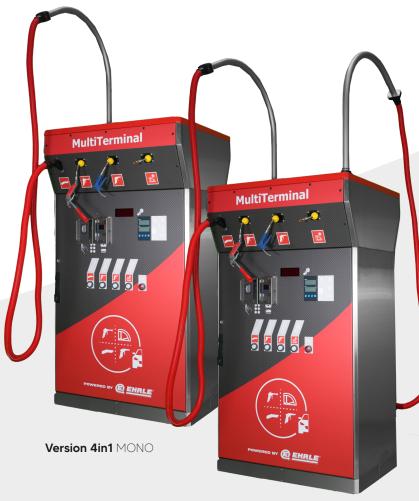

# **MultiTerminal MONO or DUO Version** 6 different system combinations

A professional self-service carwash is ideally complemented by the EHRLE MultiTerminal. It also enables the customer to clean and maintain the vehicle interior. Six different programmes offer the customer the optimum choice. The EHRLE MultiTerminal series is available in four versions. The MultiTerminal is installed between the care stations and enables two customers to clean their vehicles at the same time.

Version 4in1 DUO

#### MultiTerminal 4in1

- Basic care programmes
- Self-Service electric self-service tire inflation station